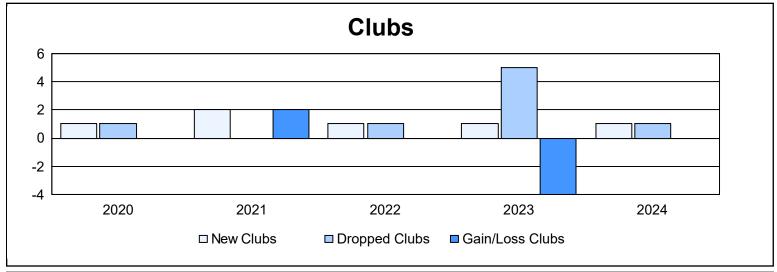

District LA 3 As of June 2024 Cumulative

| Year      | New<br>Clubs | Dropped<br>Clubs | Gain/<br>Loss<br>Clubs | New<br>Members | Charter<br>Members | Reinstate<br>Members | Transfer<br>Members | Total<br>Member<br>Added | Total<br>Members<br>Dropped | Gain/<br>Loss<br>Members |
|-----------|--------------|------------------|------------------------|----------------|--------------------|----------------------|---------------------|--------------------------|-----------------------------|--------------------------|
| 2019-2020 | 1            | 1                | 0                      | 102            | 26                 | 9                    | 9                   | 146                      | 302                         | -156                     |
| 2020-2021 | 2            | 0                | 2                      | 188            | 57                 | 3                    | 2                   | 250                      | 214                         | 36                       |
| 2021-2022 | 1            | 1                | 0                      | 133            | 48                 | 14                   | 14                  | 209                      | 238                         | -29                      |
| 2022-2023 | 1            | 5                | -4                     | 93             | 29                 | 13                   | 12                  | 147                      | 331                         | -184                     |
| 2023-2024 | 1            | 1                | 0                      | 110            | 26                 | 10                   | 4                   | 150                      | 166                         | -16                      |
| Average   | 1            | 2                | 0                      | 125            | 37                 | 10                   | 8                   | 180                      | 250                         | -70                      |